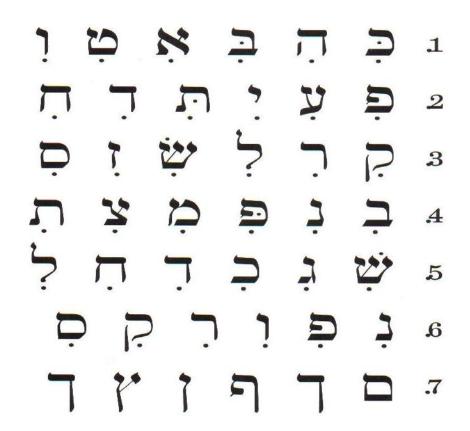

Chabad Hebrew School

# Green Champ Review

| How well did your child do? | Very well | _ Well      | With difficulty |
|-----------------------------|-----------|-------------|-----------------|
| Parent's Signature          |           |             |                 |
| Area of difficulty          |           |             |                 |
| ************                | ********* | ********    | ***********     |
| How well did your child do? | Very well | _ Well      | With difficulty |
| Parent's Signature          |           | Day of week |                 |